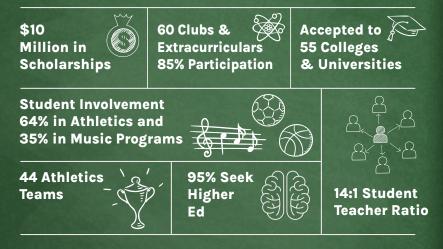

their peers. I am grateful to have learned from teachers who truly had their students' best interests in mind and to have come from a unique high school experience that challenged me to grow."

Ian Shelley '14

Richard & Carol Wagman ¥ Brian & Jennifer Wagner David & Christina Wagner Bill & Tara Walker Mvke & Bob Warner Michael & Susan Weaver Jeff Wells Margaret Welsh Alina Werner Colby Wiesman ¥ Jon Wiesman 🔻 Brvan Wilhelm Jeffrev Witman Robert Wolf Ineta Zephir Chuck & Sue Zitnick 🕈 🚸

† Deceased
♥ Mystical Rose Society
✿ Gaelic Society

# SUCCESS STARTS HERE Passion meets purpose at York Catholic, a place where

Nie

CATHL

Passion meets purpose at York Catholic, a place where students learn to thrive in and out of the classroom as they build the skills to succeed in college and life.



The average cost of educating a student at YC is \$10,500 per student per year. Through the generous support of parishes and individual and corporate donors, YC is able to offer tuition at a reduced cost, providing what equates to a \$3,000 subsidy to each student.

| \$10,500 | \$5,250  | \$2,600 | \$1,000 | \$250 | \$60 |
|----------|----------|---------|---------|-------|------|
| YEAR     | SEMESTER | QUARTER | MONTH   | WEEK  | DAY  |

Stats are from the Class of 2021

# **YORK CATHOLIC MIDDLE & HIGH SCHOOL**

601 East Springettsbury Ave. | York, PA 17403 | 717-846-8871 | www.yorkcatholic.org