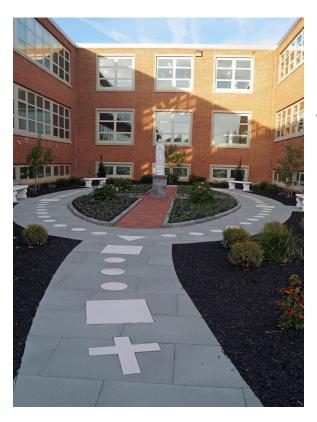

## Rosary Walk Bricks

The York Catholic Rosary Walk is a beautiful area that joins the Middle & High School.

The Good Shepherd sculpture welcomes visitors to a peaceful place for prayer and reflection.

Prayer bead stones shape the rosary and a cross walkway made from engraved bricks is dedicated to the honor and memory of family, friends, and classmates.