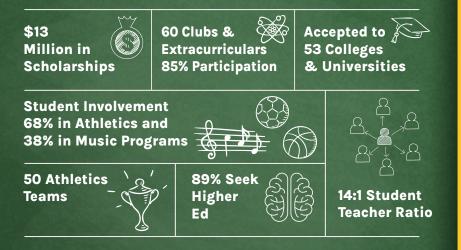

In the last year specifically, your gifts to YC helped 81 students achieve a YC diploma, earning over \$13,000,000 in college scholarship offers. Yes, that is a record!! You also helped us surpass the number 20 in college partnerships, where YC students are automatically accepted into those colleges and universities with an average of \$15,000 to \$20,000 awarded in annual merit scholarships. All of that is before any financial assistance is allocated based on income. And finally, you continue to help our young adolescents in grades 7 and 8 find themselves in the safe halls of YC where every student's individual talents are known and fostered.

### **YOUR GIFT MADE A DIFFERENCE**

Thanks to you, we accomplished the following highlights:

Graduated 81 students who earned over \$13 million in college scholarships

grades 7-12 contributed over 11,000 hours of service to the community Increased

**Students in** 

Assisted 45% of our students with customized tuition Increased our Catholic identity through adoration, reconciliation, service, & student clubs

**Overall Giving Fiscal Year** 2023-2024 Over \$2.2 million raised